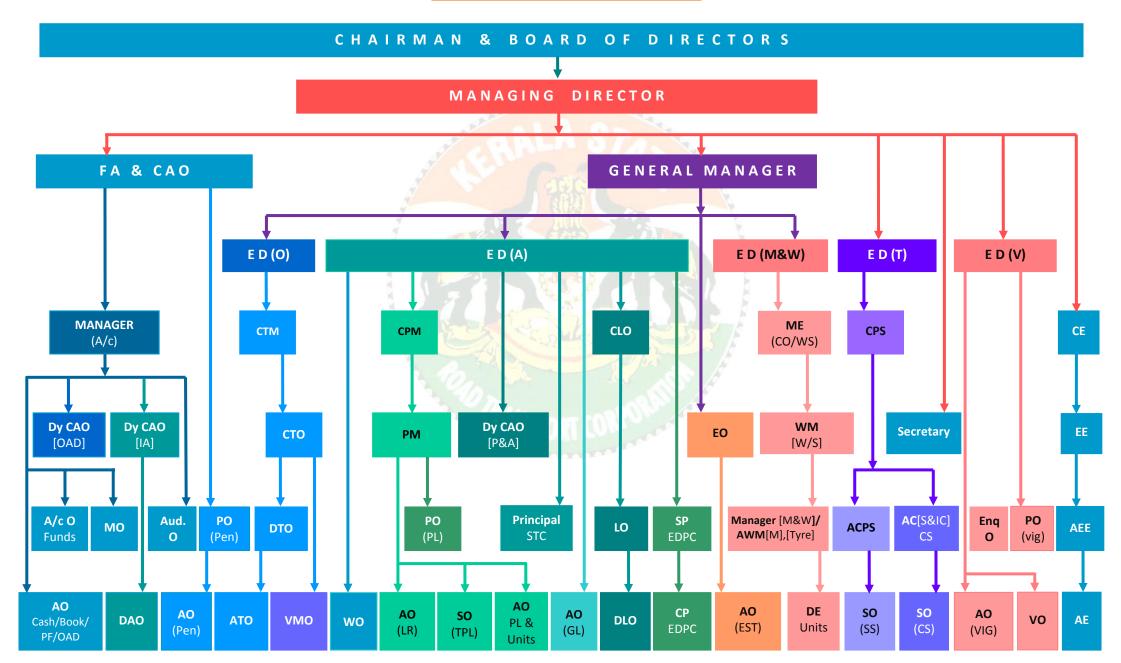

## **ORGANISATION CHART**

FA&CAO- Financial Advisor & Chief Accounts Officer

| I st Scale |   |                             | II nd Scale                            |   |                                                    |                       | III rd Scale |                               |  |
|------------|---|-----------------------------|----------------------------------------|---|----------------------------------------------------|-----------------------|--------------|-------------------------------|--|
| AE         | : | Assistant Engineer          | A/c O ; Accounts Officer (Funds) CTO : |   | :                                                  | Chief Traffic Officer |              |                               |  |
| AO         | : | Administrative Officer      | ACPS                                   | : | Assistant Controller of Purchase & Stores          | DyCAO                 | :            | Deputy Chief Accounts Officer |  |
| ATO        | : | Assistant Transport Officer | AC S&IC                                | : | Assistant Controller of Stores & Inventory Control | EE                    | :            | Executive Engineer            |  |
| CP         | : | Computer Programmer         | AEE                                    | : | Assistant Executive Engineer                       | EO                    | :            | Estate Officer                |  |
| DAO        | : | Divisional Accounts Officer | Aud.O                                  | : | Audit Officer                                      | PM                    | :            | Personal Manager              |  |
| DE         | : | Depot Engineer              | AWM                                    | : | Assistant Works Manager                            | WM                    | :            | Works Manager                 |  |
| DLO        | ; | Deputy Law Officer          | Enq. O                                 | ; | Enquiry Officer                                    |                       |              |                               |  |
| SO         | : | Section Officer (Tapal)     | MO                                     | ; | Medical Officer                                    |                       |              |                               |  |
| SO         | : | Stores Officer              | PO (Pen)                               | ; | Personal Officer (Pension)                         |                       |              |                               |  |
| VMO        | : | Vehicle Mobility Officer    | PO (Vig)                               |   | Personal Officer vIGILANCE)                        |                       |              |                               |  |
| VO         | : | Vigilance Officer           | DTO                                    | : | District Transport Officer                         | ,                     |              |                               |  |
| WO         | : | Welfare Officer             |                                        |   |                                                    | b.                    |              |                               |  |

| IV <sup>th</sup> Scale |                  |                                 | V th Scale |   |                    |  |
|------------------------|------------------|---------------------------------|------------|---|--------------------|--|
| CE                     | : Chief Engineer |                                 | ED         | : | Executive Director |  |
| CPM                    | • •              | Chief Personal Manager          |            |   |                    |  |
| CTM                    | ••               | Chief Traffic Manager           |            |   |                    |  |
| CLO                    | ••               | Chief Law Officer               |            |   |                    |  |
| CPS                    | ••               | Controller of Purchase & Stores |            |   |                    |  |
| ME                     | ••               | Mechanical Engineer             |            |   | 1 4/n L            |  |

|             | GENERAL                           |     | JOHN 18           |
|-------------|-----------------------------------|-----|-------------------|
| CS          | Chief Stores                      | OAD | Out Audit         |
| CO          | Chief Office                      | P&A | Pension & Audit   |
| <b>EDPC</b> | Electronic Data Processing Centre | PF  | Provident Fund    |
| EST         | Estate Section                    | PL  | Personal Section  |
| GL          | General Section                   | SS  | Stationary Stores |
| IA          | Internal Audit                    | TPL | Tapal             |
| LR          | Labor Section                     | VIG | Vigilance Section |
| MW          | Maintenance & Works               | W/S | Workshop          |